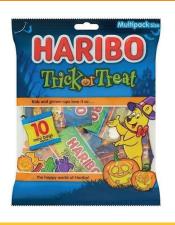

#### HARIBO TRICK OR TREAT MINIS 5012035963743

CASE: 10 | SIZE: 160 G | PLT QTY: TBC PRICE: £10.06