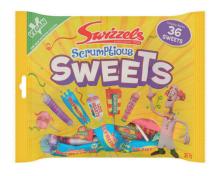

### SWIZZELS SCRUMPTIOUS SWEETS 5010478178458

CASE: 12 | SIZE: 173 G | PLT QTY: TBC

**PRICE: £7.73** 