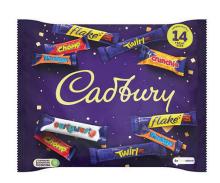

#### CADBURY FAMILY TREAT SIZE 7622201679088

CASE: 14 | SIZE: 216 G | PLT QTY: TBC PRICE: £27.09