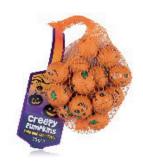

## MILK CHOCOLATE HALLOWEEN PUMPKINS NET 5014878046898

CASE: 50 | SIZE: 75 G | PLT QTY: TBC PRICE: £33.04