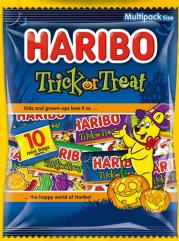

#### HARIBO TRICK OR TREAT MINIS 5012035963743

CASE: 10 | SIZE: 160 G | PLT QTY: TBC PRICE: £10.06