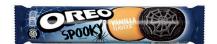

#### OREO VANILLA HALLOWEEN ROLL PACK 7622201413736

CASE: 16 | SIZE: 154 G | PLT QTY: TBC

PRICE: £12.95