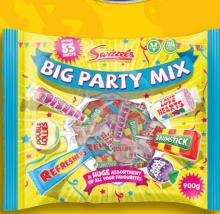

## **SWIZZELS BIG PARTY MIX BAG 5010478111110**

CASE: 06 | SIZE: 900 G | PLT QTY: TBC

PRICE: £19.04