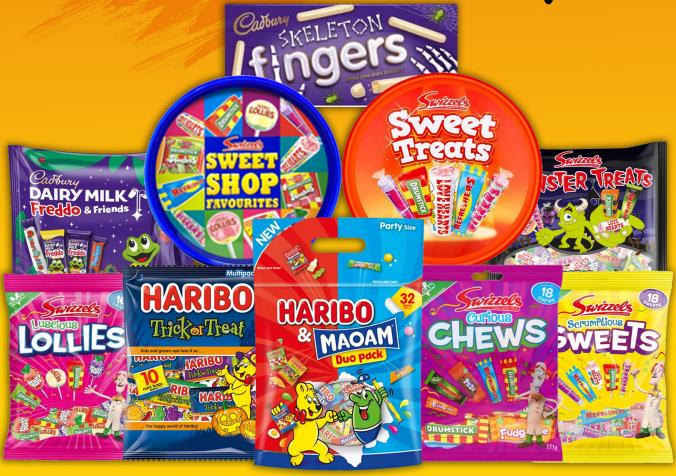

#### HARIBO SKELETONS PM £1.25 5012035985554

CASE: 12 | SIZE: 140G | PLT QTY: TBC PRICE: £8.79

#### HARIBO MONSTERS Z!NG PM £1.25 5012035985509

CASE: 12 | SIZE: 140 G | PLT QTY: TBC PRICE: £8.79

## HARIBO & MAOAM DUO PACK 5012035960865

CASE: 08 | SIZE:450 G | PLT QTY: TBC PRICE: £29.12

#### HARIBO TRICK OR TREAT MINIS 5012035963743

CASE: 10 | SIZE: 160 G | PLT QTY: TBC PRICE: £10.06

### CADBURY FINGERS SKELETON 7622201450335

CASE: 20 | SIZE: 114 G | PLT QTY: TBC

PRICE: £23.83