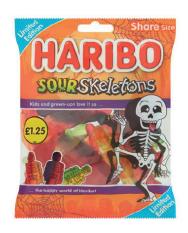

#### HARIBO SKELETONS PM £1.25 5012035985554

CASE: 12 | SIZE: 140G | PLT QTY: TBC PRICE: £8.79