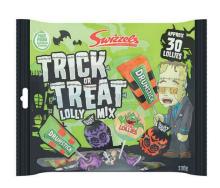

#### SWIZZELS TRICK OR TREAT LOLLY BAG 5010478457867

CASE: 10 | SIZE: 330 G | PLT QTY: TBC PRICE: £15.01