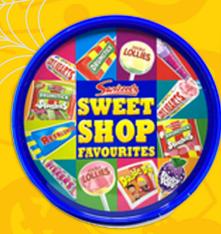

### SWIZZELS SWEET SHOP FAVOURITES TUB 5010478882140

CASE: 04 | SIZE: 650 G | PLT QTY: TBC PRICE: £15.68