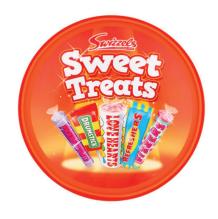

## SWIZZELS SWEET TREATS TUB 5010478521179

CASE: 06 | SIZE: 600 G | PLT QTY: TBC PRICE: £20.70