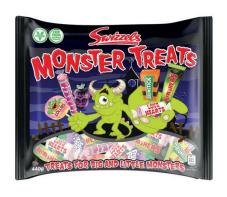

#### SWIZZELS MONSTER TREATS BAG 5010478612877

CASE: 08 | SIZE: 440 G | PLT QTY: TBC

PRICE: £14.00