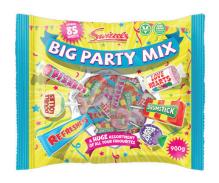

## **SWIZZELS BIG PARTY MIX BAG 5010478111110**

CASE: 06 | SIZE: 900 G | PLT QTY: TBC

PRICE: £19.04