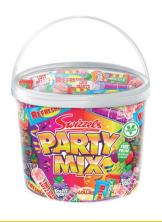

## **SWIZZELS PARTY MIX TUB** 5010478801455

CÀSE: 06 | SIZE: 785 G | PLT QTY: TBC PRICE: £21.30