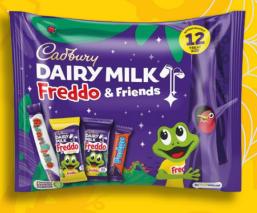

## CADBURY DAIRY MILK FREDDO TREAT SIZE 7622201412333

CASE: 16 | SIZE: 191 G | PLT QTY: TBC

PRICE: £30.95