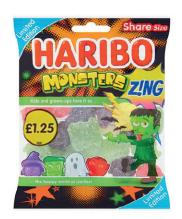

#### HARIBO MONSTERS Z!NG PM £1.25 5012035985509

CASE: 12 | SIZE: 140 G | PLT QTY: TBC PRICE: £8.79