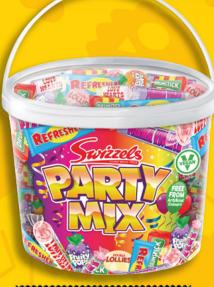

## **SWIZZELS PARTY MIX TUB** 5010478801455

CÀSE: 06 | SIZE: 785 G | PLT QTY: TBC PRICE: £21.30