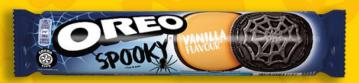

#### OREO VANILLA HALLOWEEN ROLL PACK 7622201413736

CASE: 16 | SIZE: 154 G | PLT QTY: TBC

PRICE: £12.95