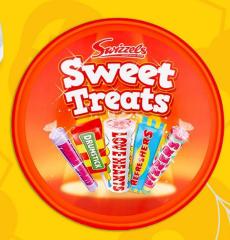

## SWIZZELS SWEET TREATS TUB 5010478521179

CASE: 06 | SIZE: 600 G | PLT QTY: TBC PRICE: £20.70