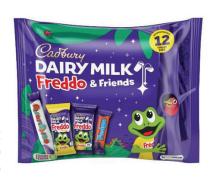

## CADBURY DAIRY MILK FREDDO TREAT SIZE 7622201412333

CASE: 16 | SIZE: 191 G | PLT QTY: TBC

PRICE: £30.95